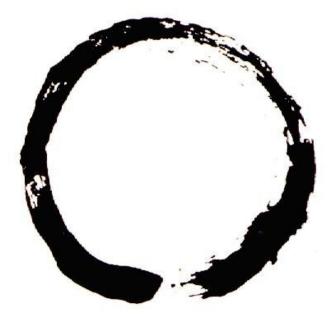

The Circular Yin Yang Symbol of Chinese Alchemical Taoism makes sense once you understand that the black dot represents the alchemical lead of the dirty Base chakra and the white dot represents the pure crown chakra. The circle represents the powerful Central and Governing Meridians of Acupuncture which was SEEN PSYCHICALLY by Taoist masters in their meditations. These Meridians, energy flows, circulate down the front of the body and up the spine through all the major Chakras.

#### **ENERGY ENHANCEMENT - THE CORE ENLIGHTENMENT TECHNIQUES**

This is the "Microcosmic Orbit" of Energy Enhancement.

The Circular Broach in the costume of the Zen Master on the left. Zen is the Hybrid of Buddhism and Taoism. Hogen, the name of my Master, Zen Master Hogen means, "Master of the Tao" It represents the "Microcosmic Orbit" of Energy Enhancement.

#### **ENERGY ENHANCEMENT - THE CORE ENLIGHTENMENT TECHNIQUES**

The Astrological Sign of Pisces

The Zen Circle

The Circular movement of the Sacred Flame in Hindu Arati

This picture is of the evening Arati Ceremony at the Sacred City of Haridwar taken by the Directors of Energy Enhancement on one of their India Tours.

It represents the Kundalini Kriyas "Microcosmic Orbit" of Energy Enhancement.

The Hindu Swastika

#### **ENERGY ENHANCEMENT - THE CORE ENLIGHTENMENT TECHNIQUES**

The Worm (Kundalini Dragon, Salamander) Orobouros which encircles the World of Norse Culture

The Tibetan Buddhist Prayer Wheel shows movement in a circle and also represents the Antahkarana - see EE Initiation 4 - like the Reiki Choku Rei. The outside of the wheel represents the spiral flows of energy around the axis of the wheel which represents a flow of energy between heaven and earth - the Antahkarana. It represents the "Microcosmic Orbit" of Energy Enhancement.

> All the symbols ABOVE are the same **GUIDED MEDITATION** of...